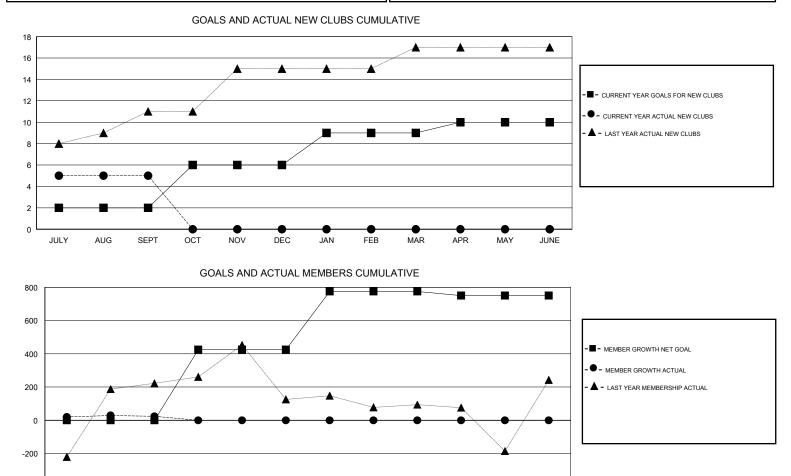

## N S SANKAR GMT:

| GMT: N S SAN                   | KAR |   | LOCAT | INDIA                            |     |     | GMT CA |
|--------------------------------|-----|---|-------|----------------------------------|-----|-----|--------|
| Clubs<br>RESULTS FOR 2018-2019 |     |   |       | Members<br>RESULTS FOR 2018-2019 |     |     |        |
|                                |     |   |       |                                  |     |     |        |
| JULY/AUG/SEPT                  | 2   | 5 | 0     | JULY/AUG/SEPT                    | 0   | 253 | 213    |
| OCT/NOV/DEC                    | 4   | 0 | 0     | OCT/NOV/DEC                      | 425 | 0   | 0      |
| JAN/FEB/MAR                    | 3   | 0 | 0     | JAN/FEB/MAR                      | 350 | 0   | 0      |
| APR/MAY/JUNE                   | 1   | 0 | 0     | APR/MAY/JUNE                     | -25 | 0   | 0      |